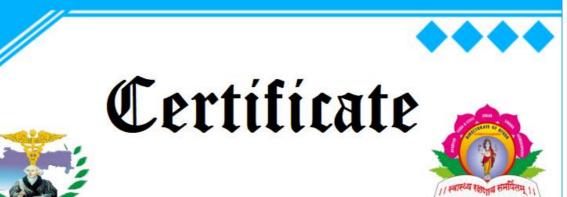

### • Certificate

This is to certify that

#### Name of MCH Practioner

Registration No : \_ \_ \_ \_

is trained AYUSH Doctor for NOVEL CORONA VIRUS (COVID-19)

Preparedness, Response and Containment.

Date : 10 Apr 2020

Signature

Dr. Kailas Sonmankar Registrar Maharashtra Council of Homoeopathy, Mumbai

Signature

Dr. Nitin Gawade President Maharashtra Council of Homoeopathy, Mumbai

Signature

Dr. Kuldip Raj Kohli Director Director of Ayush Mumbai