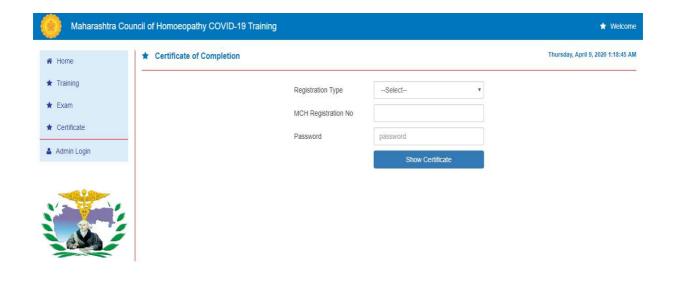

|
| ★ Certificate   | Exam Completed Successfully !          |                                                                              |
| 🛔 Admin Login   | Total Question Solved                  | 20                                                                           |
|                 | Correct Answers                        | 15                                                                           |
|                 | Result                                 | PASS                                                                         |
|                 |                                        | Examination completed successfully, you can print certificate of completion. |

## • Print Certificate



### • Certificate



This is to certify that

#### Name of MCH Practioner

Registration No : \_ \_ \_ \_

is trained AYUSH Doctor for NOVEL CORONA VIRUS (COVID-19)

Preparedness, Response and Containment.

Date : 10 Apr 2020



Signature

Dr. Kailas Sonmankar Registrar Maharashtra Council of Homoeopathy, Mumbai



Signature

Dr. Nitin Gawade President Maharashtra Council of Homoeopathy, Mumbai

Signature

Dr. Kuldip Raj Kohli Director Director of Ayush Mumbai