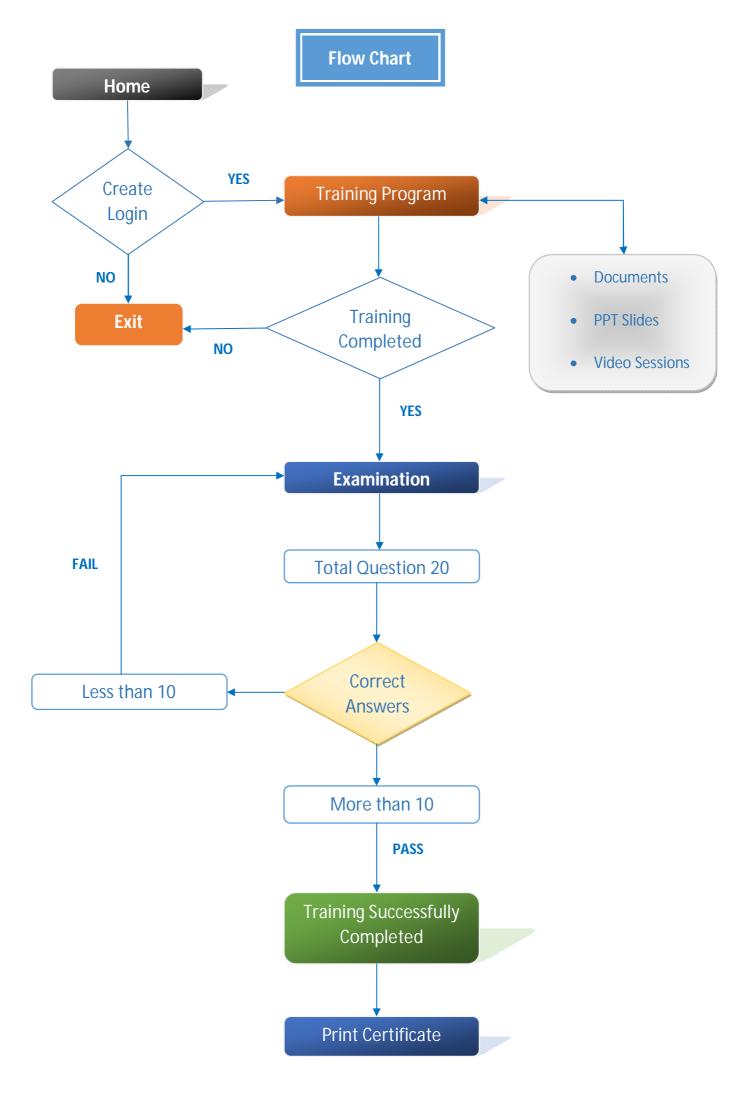

#### Maharashtra Council of Homoeopathy COVID-19 Training 🖈 Welcome ★ COVID-19 Training Thursday, April 9, 2020 1:21:05 AM Home ★ Training नमस्कार...!!! मित्रहो \star Exam राष्ट्रहित की बात करण्याकरिता आपल्याशी संवाद साधत आहे गेल्या काही दिवसांपासून कोरोना सारख्या भयंकर विषाणू ने आपल्या देशावर, राज्यावर भले मोठे संकट उभे केले आहे. अशा परिस्थितीत सोशल मीडियावर होमिओपॅथी तसेच परीषदे संदर्भात गैरसमज पसरवण्यात येत आहेत. केंद्र शासनाच्या निर्देशानुसार महाराष्ट् \* Certificate आयुष संचालनालयांच्या मार्गदर्शनाखाली महाराष्ट्र होमिओपॅथी परिषदे द्वारे हिओपॅथिक वैद्यकीय व्यावसायिकांच्या ऑनलाईन प्रशिक्षणाचा कार्यक्रम राबविण्यात येणार भुद्रे, जेणेकरून भविष्यकाल कोरोना विषानुंचा प्रादुर्भाव रोखण्यासाठी आवश्यक नियमन करणे सोपे जाणार आहे. तसेच प्रशिक्षित मनुष्यबळ उपलब्ध राहणार आहे. सदर प्रशिक्षण केंद्र सरकारच्या निर्देशनानुसार सर्व पंजिकृत डॉक्टरांनी व अंतर्वासी प्रशिक्षणार्थी व पदवव्युत्तर स्नातकानी पूर्ण करणे अनिवार्य आहे. यामुळे वैद्यकीय सेवेकरित आवश्यक प्रशिक्षित मनुष्यबळ उपलब्ध असावे व सर्व देशाला एकजुटीने कोरोना संकटावर मात करताना येण्यासाठी सरकारने आणीबाणी प्रसंगी सज्ज असावे Admin Login प्राज्य स्थान माने के प्रतिकार प्रतिकार के प्रतिकार के प्रतिकार के प्रतिकार के प्रतिकार के प्रतिकार के प्रतिकार स्थान पूर्वतायी करिता आखती सहत्यपूर्ण योजना स्थान याकडे पाएणे आवश्यक कोहे तसेव राय्य सरकारच्या निवेसानुसार हा औलाइन अध्यासकम पूर्ण झाल्यानंतर सरकारला आवश्यक असेल त्या ठिकाणी आपण सर्वांनी मिळून सहकार्य करायवे आहे. परिषदेच्या संकेतस्थळावर दिलेत्या लिंकवर क्लिक करून त्यात दिलेल्या सुचने प्रमाणे प्रशिक्षण व परीक्षा यशस्वीरीत्या उत्तीर्ण झाल्यावर संबंधित प्रशिक्षणार्थी सर्टिफिकेट डाउनलोड किंवा प्रिंट करून घेऊ शकतील काही शंका किंवा अडचणी असल्यास आपण माझ्याशी मो.न. 9820738527 वर सम्पर्क साधू शकत डॉ. नितीन बबन गावडे धन्यवाद अध्यक्ष महाराष्ट्र कौन्सिल ऑफ होमिओपॅथी ता.क. सदर प्रशिक्षण व परीक्षा शनिवार ता. ११ एप्रिल २०२० द्रुपारी ४.०० पर्यंत पूर्ण करणे आवश्यक आहे. COVID-19 **RESPONSE AND CONTAINMENT MEASURES** TRAINING OF COVID WARRIORS (AYUSH) • Training Programme : What are we going to learn ? Role of the COVID Warriors Information of the community This session talks about the role that COVID Warriors plays and what s/he needs This section talks about the information and knowledge that the COVID Warriors to understand about COVID-19 will give to the community on Hand washing, Cough hygiene, Social distancing and HRG Community Surveillance Stigma & Discrmination Session discusses the contact tracing protocol, how to identify the contact, what This session deals with the myths and misconceptions around Coronavirus and are the guidelines for supporting people who are suspected, symptomatic or many fears that result in stigmatising behaviours at various level. What is the asymptomatic cases role of the COVID Warrior and what can s/he do Supportive Public Health Services: Community & HH Personal Safety What is the role that community networks play in addressing COVID in the COVID Warriors will work to reach out the message to thousands of directly or community, what are the services required: home care , home quarantine in indirectly affected community members. However they also need to take care of urban and rural areas their own personal safety Already Registered Register for Training Programme

# • Training Program Login

| Maharashtra Cou | uncil of Homoeopathy COVID-19 Training | ★ Welcome                            |
|-----------------|----------------------------------------|--------------------------------------|
| 🐐 Home          | ★ Practioner's Login                   | Wednesday, April 8, 2020 10:10:32 AM |
| 🖈 Training      | MCH Registration No                    |                                      |
| \star Exam      |                                        |                                      |
| * Certificate   | Password                               |                                      |
| 💄 Admin Login   |                                        |                                      |
|                 | Login                                  |                                      |
|                 | New Registration                       |                                      |
|                 |                                        |                                      |

# • New Registration

| Maharashtra Cou | ncil of Homoeopathy COVID-19 Training | 🖈 Welcome                            |
|-----------------|---------------------------------------|--------------------------------------|
| A Home          | ★ Practioner's Login                  | Wednesday, April 8, 2020 10:12:40 AM |
| 🖈 Training      | Practioners Full Name                 |                                      |
| \star Exam      | Full Name                             |                                      |
| ★ Certificate   | Registration No                       |                                      |
| 🛔 Admin Login   | Registration No                       |                                      |
|                 | Registration Date                     |                                      |
|                 | dd/MM/yyyy                            |                                      |
| No. Contraction | Date of Birth                         |                                      |
|                 | dd/MM/yyyy                            |                                      |
| 6505            | Submit                                |                                      |
|                 |                                       |                                      |

## • Set Password

|      | r Practioner's Login |                    | Wednesday, April 8, 2020 10:14:55 / |
|------|----------------------|--------------------|-------------------------------------|
| ng – |                      |                    |                                     |
|      | Practioner's Name    | Name of practioner |                                     |
| cate | MCH Registration No  | x x x x x          |                                     |
|      | Registration Date    | xx/xx/xxxx         |                                     |
| in   | Date of Birth        | xx/xx/xxxx         |                                     |
|      | Valid Upto Date      | xx/xx/xxxx         |                                     |
|      | Set Password         | Enter Password     |                                     |
|      | Confirm Password     | Confirm Password   |                                     |
|      |                      |                    |                                     |
|      |                      |                    |                                     |

# • Training Program

|          | ★ Training Programme                                                            | Wednesday, April 8, 2020 10:16:19 A |
|----------|---------------------------------------------------------------------------------|-------------------------------------|
| 8        |                                                                                 |                                     |
| ing<br>I | > How to start training ?                                                       |                                     |
| icate    | > Response and Containment Measures for COVID Warriors (pdf)                    |                                     |
| ogin     | > Facilitator Guide (pdf)                                                       |                                     |
|          | > How to Use the Toolkit Guide (Video)                                          |                                     |
|          | > Personal Protective Equipments - PPE (Video)                                  |                                     |
|          | > COVID-19 Response and Containment Measures (PPT)                              |                                     |
|          | > Session 1 : Role of AYUSH Doctors and Practitioners in COVID                  |                                     |
|          | > Session 2 : Information to the Community                                      |                                     |
|          | > Session 3 : Community Surveillance by Integrated Disease surveillance project |                                     |
|          | > Session 4 : Supportive Public Health Services                                 |                                     |
|          | > Session 5 : Stigma and Discrimination                                         |                                     |
|          | > Session 6 : Personal Safety                                                   |                                     |
|          | > Session 7 : Additional Communication Needs in Urban Areas                     |                                     |

## • Exam Login

| Maharashtra Cou | incil of Homoeopathy COVID-19 Training | ★ Welcome                            |
|-----------------|----------------------------------------|--------------------------------------|
| A Home          | ★ Examination                          | Wednesday, April 8, 2020 10:19:23 AM |
| 🖈 Training      |                                        |                                      |
| 🖈 Exam          |                                        |                                      |
| ★ Certificate   | MCH Registration No                    |                                      |
| 🛓 Admin Login   |                                        |                                      |
|                 | Password                               |                                      |
|                 | Login                                  |                                      |
|                 |                                        |                                      |

### • Live Exam

| Maharashtra Counci | l of Homoeopathy COVID-19 Training             | ★ Welcome                            |
|--------------------|------------------------------------------------|--------------------------------------|
| 🕷 Home             | Examination                                    | Wednesday, April 8, 2020 10:20:59 AM |
| 🖈 Training         |                                                |                                      |
| 🚖 Exam             |                                                |                                      |
| ★ Certificate      | Question-1                                     |                                      |
| 🛓 Admin Login      | What is COVID 19, where pandemic begin?        |                                      |
|                    | ◎A. Sarsvirus of ITLY                          |                                      |
|                    | B. Hi.ni. and Spain                            |                                      |
|                    | C. Novel/ New Corona virus addegal which China |                                      |
|                    | OD. Influnza virus of USA                      |                                      |
|                    |                                                | Next Question                        |

### • Exam Result

| Maharashtra Cou | uncil of Homoeopathy COVID-19 Training | 🖈 Welcome                                                                    |
|-----------------|----------------------------------------|------------------------------------------------------------------------------|
| 🐐 Home          | ★ Examination                          | Wednesday, April 8, 2020 10:24:50 AM                                         |
| ★ Training      |                                        |                                                                              |
| ★ Exam          |                                        |                                                                              |
| ★ Certificate   | Exam Completed Successfully !          |                                                                              |
| 🛔 Admin Login   | Total Question Solved                  | 20                                                                           |
|                 | Correct Answers                        | 15                                                                           |
|                 | Result                                 | PASS                                                                         |
|                 |                                        | Examination completed successfully, you can print certificate of completion. |

## • Print Certificate