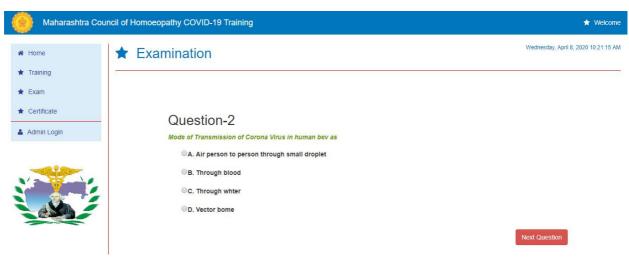

### • Live Exam

| Maharashtra Counci | l of Homoeopathy COVID-19 Training             | ★ Welcome                            |
|--------------------|------------------------------------------------|--------------------------------------|
| 🕷 Home             | Examination                                    | Wednesday, April 8, 2020 10:20:59 AM |
| 🖈 Training         |                                                |                                      |
| 🚖 Exam             |                                                |                                      |
| ★ Certificate      | Question-1                                     |                                      |
| 🛓 Admin Login      | What is COVID 19, where pandemic begin?        |                                      |
|                    | ◎A. Sarsvirus of ITLY                          |                                      |
|                    | B. Hi.ni. and Spain                            |                                      |
|                    | C. Novel/ New Corona virus addegal which China |                                      |
|                    | OD. Influnza virus of USA                      |                                      |
|                    |                                                | Next Question                        |

#### **Question 2**

Question 1